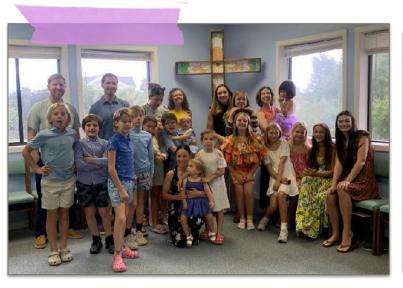

#### Pics from the Family Service & Middle School Youth Group

Congratulations to Melissa Henderson & the ACFW (American Christian Fiction Writers) South Carolina Lowcountry Chapter, who has published another anthology. Melissa's story "Sunrise Shells and Christmas Bells" is included in the book where there is special mention of Sunrise Church and Breach Inlet. To get your copy and support the ACFW, visit <a href="https://a.co/d/eWN4iEL">https://a.co/d/eWN4iEL</a>